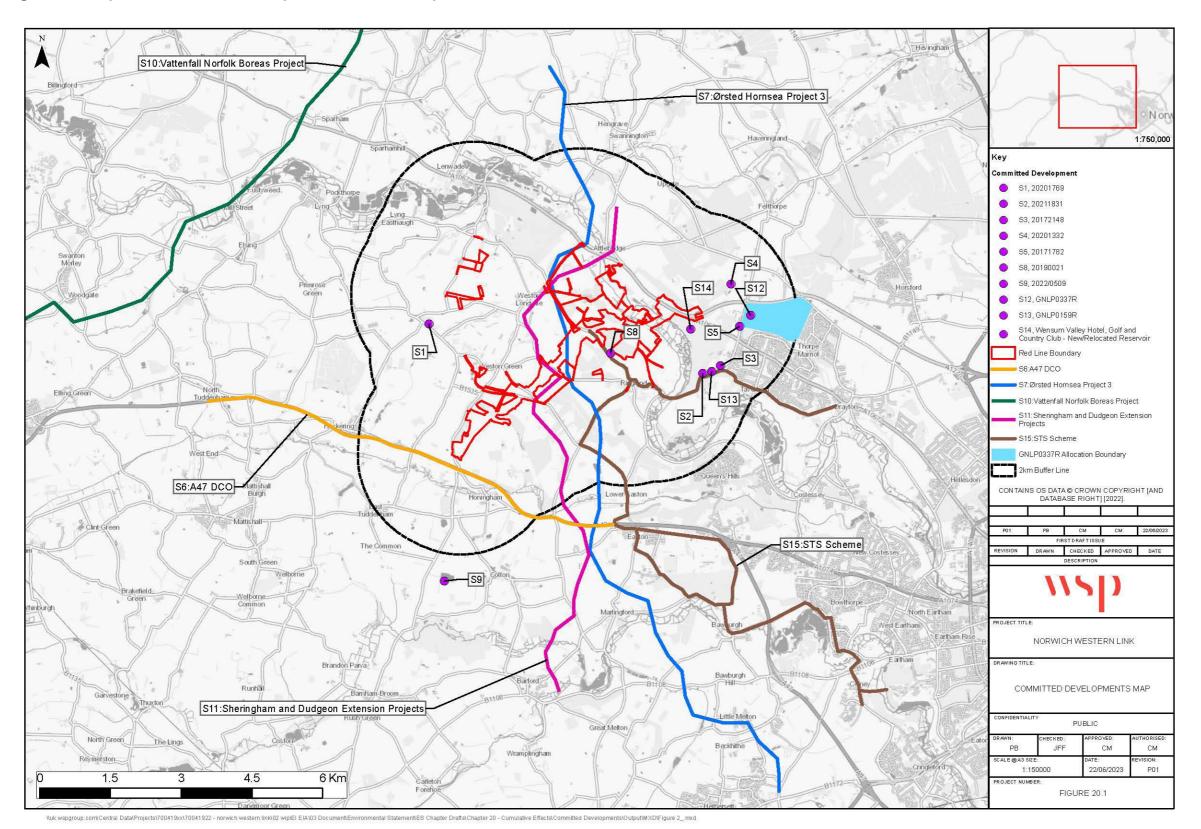

## Introduction 1

1.1.1 This document contains a figure showing the committed developments screened into the In-combination Effects Assessment as presented in Chapter 20: Cumulative Assessment Appendix 2: Committed Developments – In-Combination Effects. The figure displays the committed developments in relation to the Red Line Boundary of the Proposed Scheme.

Figure 1-1 Map of Committed Developments and the Proposed Scheme